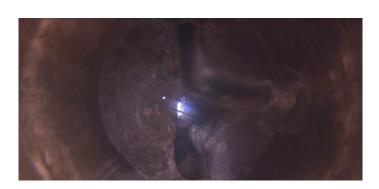

Distance (ft): 3.0
Structural Grade: 0
O&M Grade: 2
Clock Start/From: 12
Clock To: 12
1st Value:

2nd Value:
Value Percent: 10.000
Step: NO

Remarks:

lemarks:

Code: MGO

Description: General Observation

Distance (ft): 4.4