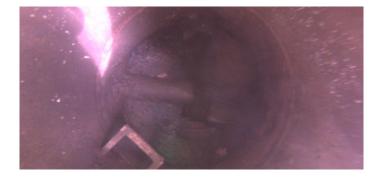

Code:

| Description:      | <b>General Photo</b> |  |  |
|-------------------|----------------------|--|--|
|                   |                      |  |  |
| Distance (ft):    | .0                   |  |  |
| Structural Grade: | 0                    |  |  |
| O&M Grade:        | 0                    |  |  |
| Clock Start/From: |                      |  |  |
| Clock To:         |                      |  |  |
| 1st Value:        |                      |  |  |
| 2nd Value:        |                      |  |  |
| Value Percent:    |                      |  |  |
| Step:             | NO                   |  |  |
| Remarks:          |                      |  |  |