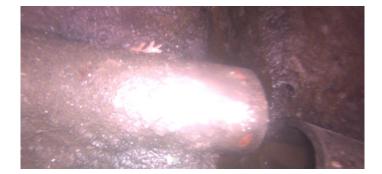

Description: General Observation

Distance (ft): 2.4
Structural Grade: 0

O&M Grade: **0** 

Clock Start/From: Clock To:

1st Value: 2nd Value:

Value Percent:

Step: NO

Remarks: Ins. Comp.