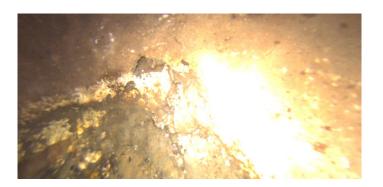

Distance (ft): 1.3
Structural Grade: 0
O&M Grade: 0

Clock Start/From:

Clock To: 1st Value: 2nd Value: Value Percent:

Step: NO

Remarks: UNDERSIDE OF FRAME

Code: B

Description: Broken

Distance (ft): 7.0
Structural Grade: 3
O&M Grade: 0
Clock Start/From: 12

Clock To: 1st Value: 2nd Value: Value Percent:

Step: NO

Remarks:

Code: MGO

Description: General Observation

Distance (ft): 7.0

Structural Grade: **0**O&M Grade: **0** 

Clock Start/From: