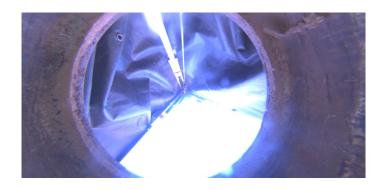

Distance (ft): 1.3
Structural Grade: 0
O&M Grade: 0

Clock Start/From:

Clock To: 1st Value: 2nd Value: Value Percent:

Step: NO

Remarks: UNDERSIDE OF FRAME

Code: B

Description: Broken

Distance (ft): 7.0
Structural Grade: 3
O&M Grade: 0
Clock Start/From: 12