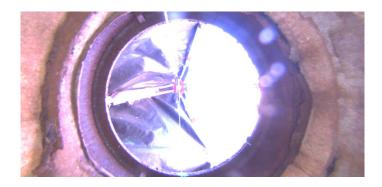

Wednesday, May 3, 2023 2

Code: MGO

Description: General Observation

Distance (ft): 2.0
Structural Grade: 0
O&M Grade: 0

Clock Start/From:

Clock To: 1st Value: 2nd Value: Value Percent:

Step: NO

Remarks: UNDERSIDE OF FRAME