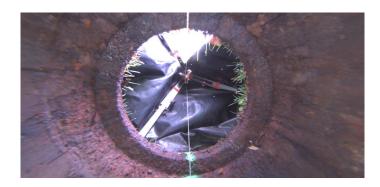

Code: MGO

Description: General Observation

Distance (ft): 1.7
Structural Grade: 0
O&M Grade: 0

Clock Start/From:

Clock To: 1st Value: 2nd Value: Value Percent:

Step: NO

Remarks: UNDERSIDE OF FRAME

Code: SAV