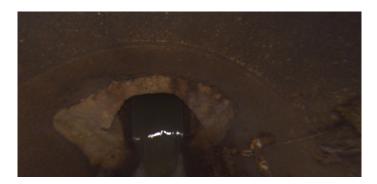

Description: Surface Aggregate Visible

Distance (ft): 4.9
Structural Grade: 3

O&M Grade: 0

Clock Start/From: 12

Clock To: 12

1st Value:

2nd Value: Value Percent:

Step: NO