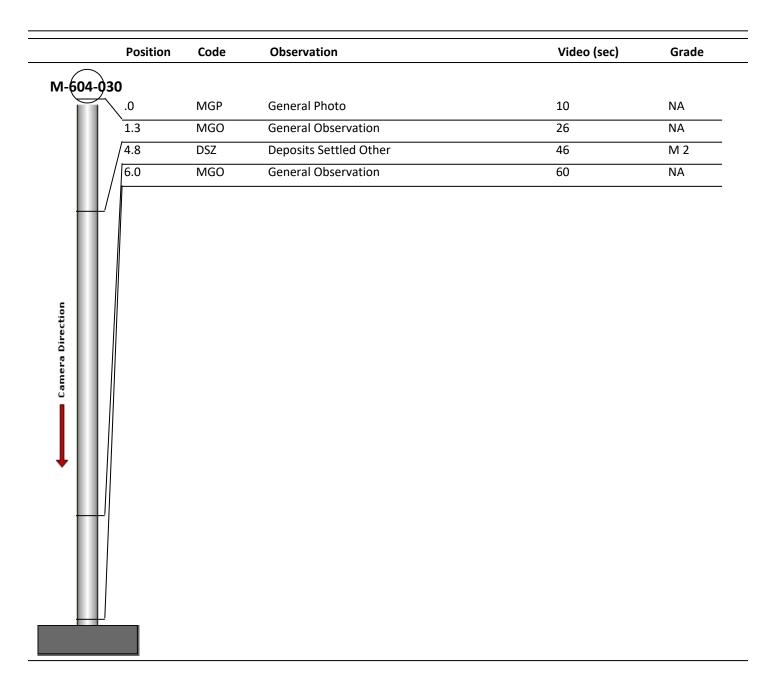

| Code:             | MGP                  |  |
|-------------------|----------------------|--|
| Description:      | <b>General Photo</b> |  |
|                   |                      |  |
|                   | •                    |  |
| Distance (ft):    | .0                   |  |
| Structural Grade: | 0                    |  |
| O&M Grade:        | 0                    |  |
| Clock Start/From: |                      |  |
| Clock To:         |                      |  |
| 1st Value:        |                      |  |
| 2nd Value:        |                      |  |
| Value Percent:    |                      |  |
| Step:             | NO                   |  |
| Remarks:          | access MH            |  |