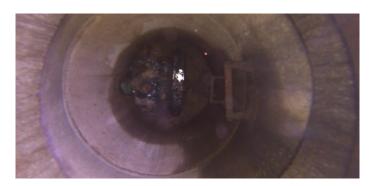

Code: MGO Description: **General Observation** Distance (ft): 1.3 Structural Grade: 0 0 O&M Grade: Clock Start/From: Clock To: 1st Value: 2nd Value: Value Percent: Step: NO Remarks: UNDERSIDE OF FRAME