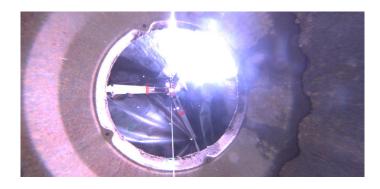

Code: MGO

Description: General Observation

Distance (ft): 2.0
Structural Grade: 0
O&M Grade: 0

Clock Start/From:

Clock To: 1st Value: 2nd Value: Value Percent:

Step: NO

Remarks: UNDERSIDE OF FRAME

Code: MGO