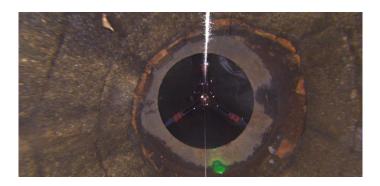

Code:DSGVDescription:Deposits Settled GravelDistance (ft):8.4Structural Grade:0O&M Grade:2

|                   | -      |
|-------------------|--------|
| Clock Start/From: | 12     |
| Clock To:         | 12     |
| 1st Value:        |        |
| 2nd Value:        |        |
| Value Percent:    | 10.000 |
| Step:             | NO     |
| Remarks:          |        |
|                   |        |

| Code:<br>Description: | MGO<br>General Observation |
|-----------------------|----------------------------|
| Distance (ft):        | 8.4                        |
| Structural Grade:     | 0                          |
| O&M Grade:            | 0                          |
| Clock Start/From:     |                            |
| Clock To:             |                            |
| 1st Value:            |                            |
| 2nd Value:            |                            |
| Value Percent:        |                            |
| Step:                 | NO                         |
| Remarks:              | end of survey              |
|                       |                            |

| Code:<br>Description: | SAV<br>Surface Aggregate Visible |
|-----------------------|----------------------------------|
| Distance (ft):        | 8.4                              |
| Structural Grade:     | 3                                |
| O&M Grade:            | 0                                |
| Clock Start/From:     | 12                               |
| Clock To:             | 12                               |
| 1st Value:            |                                  |
| 2nd Value:            |                                  |
| Value Percent:        |                                  |
| Step:                 | NO                               |
| Remarks:              |                                  |