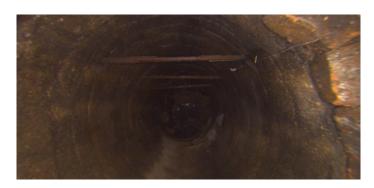

| Code:<br>Description: | MGO<br>General Observation |
|-----------------------|----------------------------|
| Distance (ft):        | .0                         |
| Structural Grade:     | 0                          |
| O&M Grade:            | 0                          |
| Clock Start/From:     |                            |
| Clock To:             |                            |
| 1st Value:            |                            |
| 2nd Value:            |                            |
| Value Percent:        |                            |
| Step:                 | NO                         |
| Remarks:              | access mh                  |