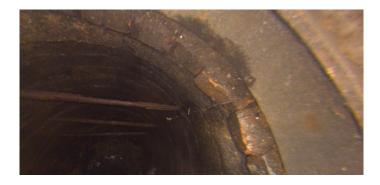

| Code:             | DB              |
|-------------------|-----------------|
| Description:      | Displaced Brick |
|                   |                 |
| Distance (ft):    | .0              |
| Distance (ft):    | .0              |
| Structural Grade: | 3               |
| O&M Grade:        | 0               |
| Clock Start/From: | 12              |
| Clock To:         | 3               |
| 1st Value:        |                 |
| 2nd Value:        |                 |
| Value Percent:    |                 |
| Step:             | NO              |
| Remarks:          |                 |

| Code:             | SAV                       |
|-------------------|---------------------------|
| Description:      | Surface Aggregate Visible |
|                   |                           |
| Distance (ft):    | .0                        |
| Structural Grade: | 3                         |
| O&M Grade:        | 0                         |
| Clock Start/From: | 12                        |
| Clock To:         | 12                        |
| 1st Value:        |                           |
| 2nd Value:        |                           |
| Value Percent:    |                           |
| Step:             | NO                        |
| Remarks:          |                           |