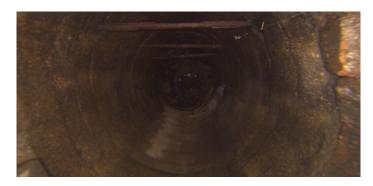

| Code:             | MGO                 |
|-------------------|---------------------|
| Description:      | General Observation |
|                   |                     |
|                   |                     |
| Distance (ft):    | 3.0                 |
| Structural Grade: | 0                   |
| O&M Grade:        | 0                   |
| Clock Start/From: |                     |
| Clock To:         |                     |
| 1st Value:        |                     |
| 2nd Value:        |                     |
| Value Percent:    |                     |
| Step:             | NO                  |
| Remarks:          | underside of frame  |
|                   |                     |