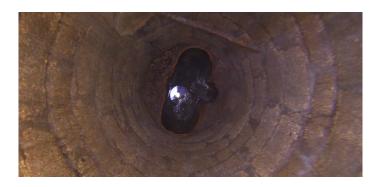

| Code:             | MGO                        |
|-------------------|----------------------------|
| Description:      | <b>General Observation</b> |
|                   |                            |
|                   | - 4                        |
| Distance (ft):    | 7.1                        |
| Structural Grade: | 0                          |
| O&M Grade:        | 0                          |
| Clock Start/From: |                            |
| Clock To:         |                            |
| 1st Value:        |                            |
| 2nd Value:        |                            |
| Value Percent:    |                            |
| Step:             | NO                         |
| Remarks:          | END SURVEY                 |