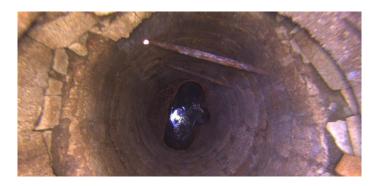

| Code:             | MGP           |
|-------------------|---------------|
| Description:      | General Photo |
|                   |               |
|                   | _             |
| Distance (ft):    | .0            |
| Structural Grade: | 0             |
| O&M Grade:        | 0             |
| Clock Start/From: |               |
| Clock To:         |               |
| 1st Value:        |               |
| 2nd Value:        |               |
| Value Percent:    |               |
| Step:             | NO            |
| Remarks:          | ACCESS MH     |
|                   |               |