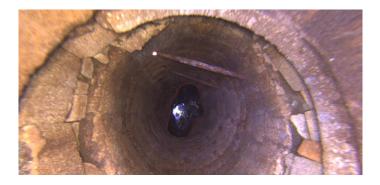

Code: DB Description: **Displaced Brick** Distance (ft): .0 Structural Grade: 3 O&M Grade: 0 Clock Start/From: 8 Clock To: 4 1st Value: 2nd Value: Value Percent: Step: NO Remarks:

| Code:<br>Description:                                                                                                                      | MGO<br>General Observation |
|--------------------------------------------------------------------------------------------------------------------------------------------|----------------------------|
| Distance (ft):<br>Structural Grade:<br>O&M Grade:<br>Clock Start/From:<br>Clock To:<br>1st Value:<br>2nd Value:<br>Value Percent:<br>Step: | 1.3<br>0<br>0              |
| Remarks:                                                                                                                                   | UNDERSIDE OF FRAME         |