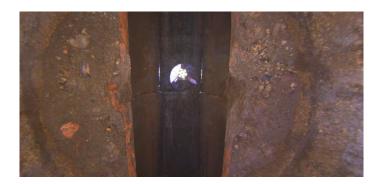

Distance (ft): 3.0
Structural Grade: 0
O&M Grade: 2
Clock Start/From: 12
Clock To: 12
1st Value:

2nd Value:

Value Percent: 5.000 Step: NO

Remarks:

Code: SAV

Description: Surface Aggregate Visible

12

Distance (ft): 3.0 Structural Grade: 3

O&M Grade: 0
Clock Start/From: 12

Clock To: 1st Value: 2nd Value:

Value Percent:

Step: NO

Remarks:

Wednesday, May 3, 2023

Code: MGO

Description: General Observation