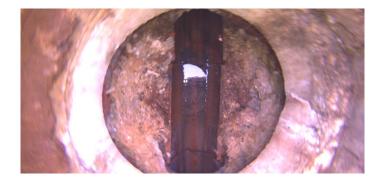

Code:

| Description:      | General Photo |
|-------------------|---------------|
| Distance (ft):    | .0            |
| Structural Grade: | 0             |
| O&M Grade:        | 0             |
| Clock Start/From: |               |
| Clock To:         |               |
| 1st Value:        |               |
| 2nd Value:        |               |
| Value Percent:    |               |
| Step:             | NO            |
| Remarks:          | ACCESS MH     |
|                   |               |