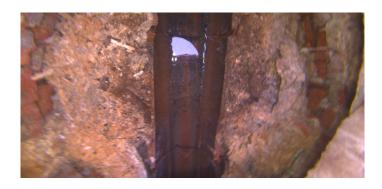

MGP

Wednesday, May 3, 2023 2

Code: DSC

Description: Deposits Settled Compacted

Distance (ft): .9
Structural Grade: 0
O&M Grade: 2
Clock Start/From: 12
Clock To: 12

1st Value: 2nd Value:

Value Percent: 10.000 Step: NO