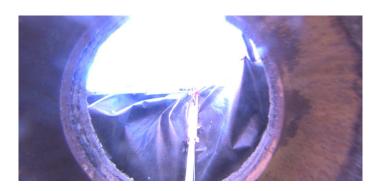

Remarks:

Code: MGO

Description: General Observation

Distance (ft): 1.2
Structural Grade: 0
O&M Grade: 0
Clock Start/From:
Clock To:

1st Value: 2nd Value: Value Percent:

Step: NO

Remarks: UNDERSIDE OF FRAME

Code: MGO