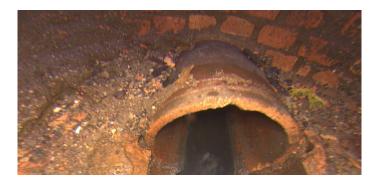

Code:MGODescription:General Observation

| Distance (ft):    | 7.0        |
|-------------------|------------|
| Structural Grade: | 0          |
| O&M Grade:        | 0          |
| Clock Start/From: |            |
| Clock To:         |            |
| 1st Value:        |            |
| 2nd Value:        |            |
| Value Percent:    |            |
| Step:             | NO         |
| Remarks:          | END SURVEY |