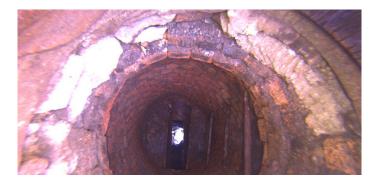

\_\_\_\_

Code: DB Description: **Displaced Brick** Distance (ft): .0 Structural Grade: 3 O&M Grade: 0 Clock Start/From: 9 3 Clock To: 1st Value: 2nd Value: Value Percent: Step: NO Remarks:

| Code:                                                                                                                             | MGO                 |
|-----------------------------------------------------------------------------------------------------------------------------------|---------------------|
| Description:                                                                                                                      | General Observation |
| Distance (ft):<br>Structural Grade:<br>O&M Grade:<br>Clock Start/From:<br>Clock To:<br>1st Value:<br>2nd Value:<br>Value Percent: | 1.4<br>0<br>0       |
| Step:                                                                                                                             | NO                  |
| Remarks:                                                                                                                          | UNDERSIDE OF FRAME  |