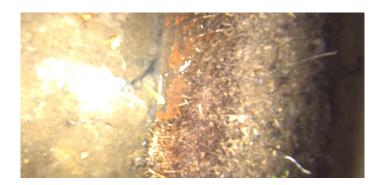

Code: RMB

Description: Roots Medium Barrel

Distance (ft): 11.5
Structural Grade: 0
O&M Grade: 4
Clock Start/From: 2
Clock To: 4
1st Value:

Value Percent: 5.000 Step: NO

Remarks:

Code:

2nd Value:

Description: General Observation