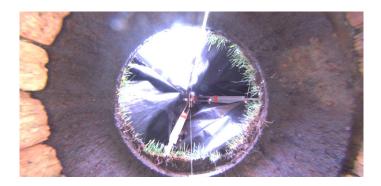

Code:

Code: MGO

Description: General Observation

Distance (ft): 1.7
Structural Grade: 0
O&M Grade: 0

Clock Start/From:

Clock To: 1st Value: 2nd Value: Value Percent:

Step: NO

Remarks: UNDERSIDE OF FRAME