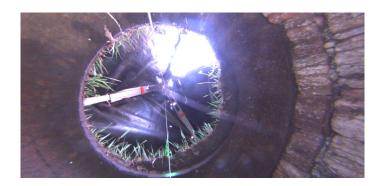

MGP

Wednesday, May 3, 2023

Code:

Code: MGO

Description: General Observation

Distance (ft): 1.6
Structural Grade: 0
O&M Grade: 0
Clock Start/From:

Clock To: 1st Value:

Value Percent:

2nd Value:

Step: NO

Remarks: UNDERSIDE OF FRAME

Code: **DB** 

Description: Displaced Brick

Distance (ft): 1.6
Structural Grade: 3
O&M Grade: 0
Clock Start/From: 3
Clock To:

1st Value: 2nd Value: Value Percent: