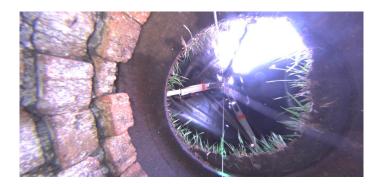

2nd Value:

Step: NO

Remarks: UNDERSIDE OF FRAME

Code: **DB** 

Description: Displaced Brick

Distance (ft): 1.6
Structural Grade: 3
O&M Grade: 0
Clock Start/From: 3
Clock To:

1st Value: 2nd Value: Value Percent: