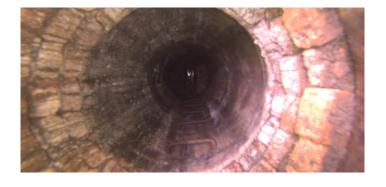

| Description:      | General Photo |  |
|-------------------|---------------|--|
|                   |               |  |
| Distance (ft):    | .0            |  |
| Structural Grade: | 0             |  |
| O&M Grade:        | 0             |  |
| Clock Start/From: |               |  |
| Clock To:         |               |  |
| 1st Value:        |               |  |
| 2nd Value:        |               |  |
| Value Percent:    |               |  |
| Step:             | NO            |  |
| Remarks:          | access MH     |  |
|                   |               |  |