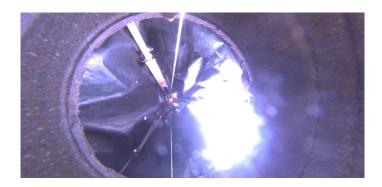

Description: Deposits Settled Fine

Distance (ft): 8.5
Structural Grade: 0
O&M Grade: 3
Clock Start/From: 4
Clock To: 8
1st Value:

Value Percent: 20.000
Step: NO

Remarks:

2nd Value:

Code: MGO

Description: General Observation

Distance (ft): 8.5
Structural Grade: 0
O&M Grade: 0
Clock Start/From:

Clock To: 1st Value: 2nd Value: Value Percent:

Step: NO

Remarks: END SURVEY

Wednesday, May 3, 2023