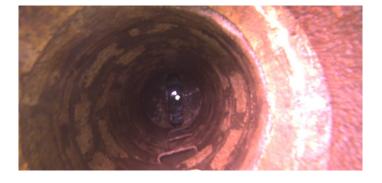

| Description:      | General Photo |
|-------------------|---------------|
| Distance (ft):    | .0            |
| Structural Grade: | 0             |
| O&M Grade:        | 0             |
| Clock Start/From: |               |
| Clock To:         |               |
| 1st Value:        |               |
| 2nd Value:        |               |
| Value Percent:    |               |
| Step:             | NO            |
| Remarks:          | ACCESS MH     |
|                   |               |