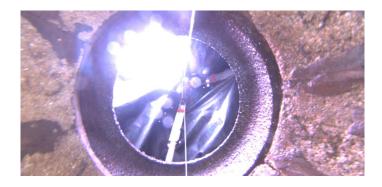

Code: MGO

Description: General Observation

Distance (ft): 2.3
Structural Grade: 0
O&M Grade: 0

Clock Start/From:

Clock To: 1st Value: 2nd Value: Value Percent:

Step: NO

Remarks: UNDERSIDE OF FRAME

Code: OBR

Description: Obstacle Rocks

Distance (ft): 6.8
Structural Grade: 0
O&M Grade: 2
Clock Start/From: 1

Clock To: 1st Value: 2nd Value:

Value Percent: 5.000 Step: NO

Remarks:

Code: MGO

Description: General Observation