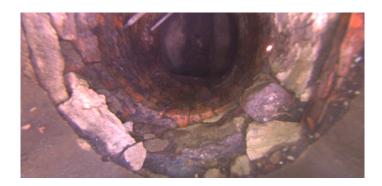

MGP

Wednesday, May 3, 2023

Code: B
Description: Broken

Distance (ft): .0
Structural Grade: 5
O&M Grade: 0
Clock Start/From: 4
Clock To: 8
1st Value:
2nd Value:

Step: NO

Remarks:

Value Percent:

Code: **DSF** 