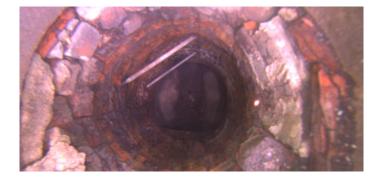

Code:

| Description:                  | <b>General Photo</b> |
|-------------------------------|----------------------|
| Distance (ft):                | .0                   |
| Structural Grade:  O&M Grade: | 0                    |
| Clock Start/From:             | U                    |
| Clock To:                     |                      |
| 1st Value:                    |                      |
| 2nd Value:                    |                      |
| Value Percent:                |                      |
| Step:                         | NO                   |
| Remarks:                      | ACCESS MH            |