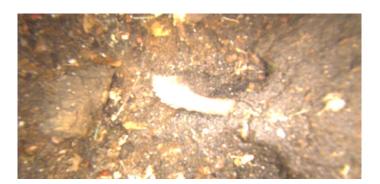

Description: Deposits Settled Fine

Distance (ft): 6.5
Structural Grade: 0
O&M Grade: 3
Clock Start/From: 4
Clock To: 8
1st Value:

Value Percent: 20.000 Step: NO

Remarks:

2nd Value:

Code: MGO

Description: General Observation