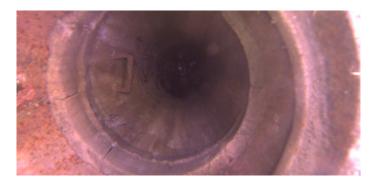

Code: FM Description: Fracture Multiple Distance (ft): .0 Structural Grade: 4 O&M Grade: 0 Clock Start/From: 4 Clock To: 10 1st Value: 2nd Value: Value Percent: Step: NO Remarks:

| Code:<br>Description:                                                                                                                                  | MGO<br>General Observation                |
|--------------------------------------------------------------------------------------------------------------------------------------------------------|-------------------------------------------|
| Distance (ft):<br>Structural Grade:<br>O&M Grade:<br>Clock Start/From:<br>Clock To:<br>1st Value:<br>2nd Value:<br>Value Percent:<br>Step:<br>Remarks: | 2.6<br>0<br>0<br>NO<br>UNDERSIDE OF FRAME |
| Remarks:                                                                                                                                               | UNDERSIDE OF FRAME                        |