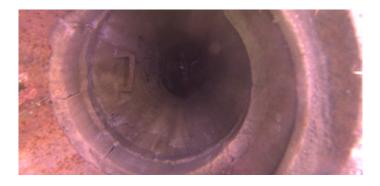

| Code:<br>Description: | MGO<br>General Observation |
|-----------------------|----------------------------|
| Distance (ft):        | 9.4                        |
| Structural Grade:     | 0                          |
| O&M Grade:            | 0                          |
| Clock Start/From:     |                            |
| Clock To:             |                            |
| 1st Value:            |                            |
| 2nd Value:            |                            |
| Value Percent:        |                            |
| Step:                 | NO                         |
| Remarks:              | END SURVEY                 |