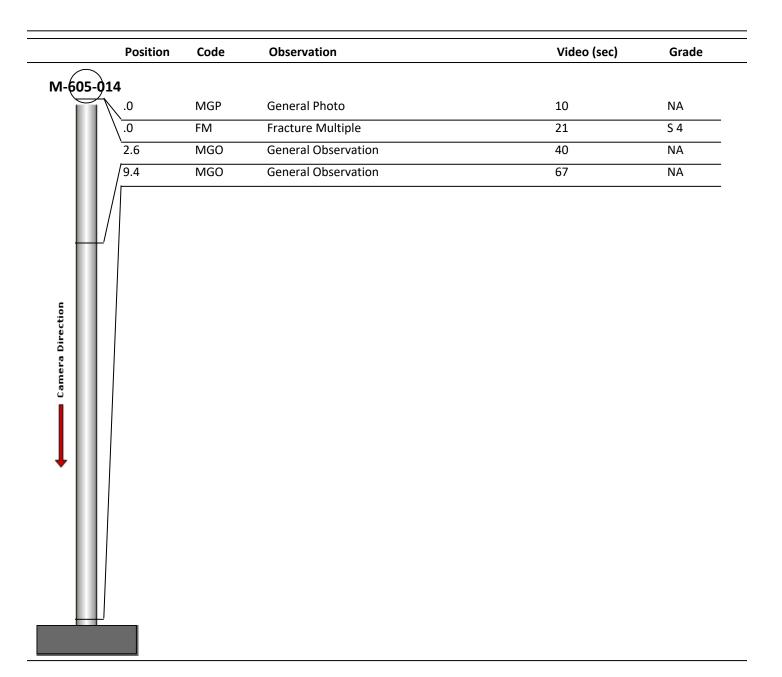

| MGP           |  |
|---------------|--|
| General Photo |  |
|               |  |
| .0            |  |
| .0            |  |
| 0             |  |
| 0             |  |
|               |  |
|               |  |
|               |  |
|               |  |
|               |  |
| NO            |  |
| ACCESS MH     |  |
|               |  |