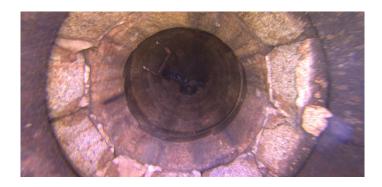

Step: NO

Remarks:

Value Percent:

Description: General Observation

Distance (ft): 1.4
Structural Grade: 0

O&M Grade: **0** 

Clock Start/From:

Clock To: 1st Value: 2nd Value:

Value Percent: Step:

Remarks: UNDERSIDE OF FRAME

NO

Wednesday, May 3, 2023

Code: MGO

Description: General Observation

Distance (ft): 6.6
Structural Grade: 0
O&M Grade: 0

Clock Start/From: