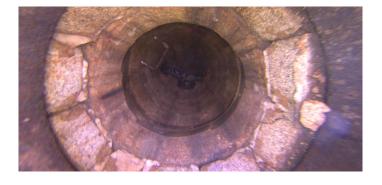

Code: MGO
Description: General Observation

Distance (ft): .0
Structural Grade: 0
O&M Grade: 0
Clock Start/From:
Clock To:
1st Value:
2nd Value:
Value Percent:
Step: NO

Remarks: ACCESS MH

Code: FM

Description: Fracture Multiple