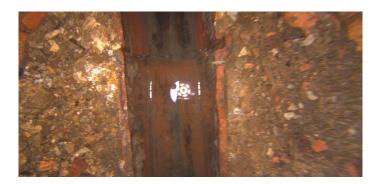

Distance (ft): 6.2
Structural Grade: 0
O&M Grade: 2
Clock Start/From: 12
Clock To: 12
1st Value:

2nd Value: Value Percent:

Value Percent: 5.000 Step: NO

Remarks:

Code: MGO

Description: General Observation

Distance (ft): 7.6
Structural Grade: 0