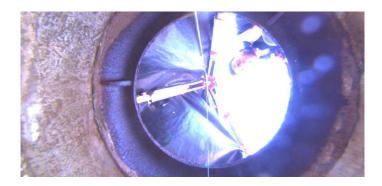

Distance (ft): 2.0
Structural Grade: 0
O&M Grade: 0

Clock Start/From:

Clock To: 1st Value: 2nd Value: Value Percent:

Step: NO

Remarks: UNDERSIDE OF FRAME

Code: **DSGV** 

Description: Deposits Settled Gravel