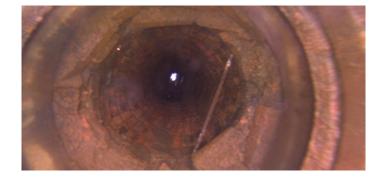

| Description:                     | General Photo |
|----------------------------------|---------------|
| Distance (ft): Structural Grade: | .0<br>0       |
| O&M Grade:                       | 0             |
| Clock Start/From:<br>Clock To:   |               |
| 1st Value:                       |               |
| 2nd Value:                       |               |
| Value Percent:                   |               |
| Step:                            | NO            |
| Remarks:                         | ACCESS MH     |