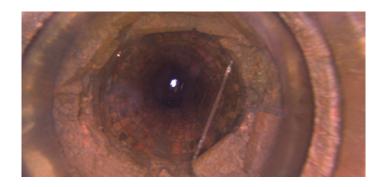

MGP

Wednesday, May 3, 2023

Code:

Code: **DB** 

Description: Displaced Brick

Distance (ft): .0
Structural Grade: 3
O&M Grade: 0
Clock Start/From: 12
Clock To: 12
1st Value:

2nd Value: Value Percent:

Step: NO

Remarks:

Code: MGO

Description: General Observation

Distance (ft): 1.4
Structural Grade: 0
O&M Grade: 0
Clock Start/From:
Clock To:

1st Value: 2nd Value: Value Percent:

Step: NO

Remarks: UNDERSIDE OF FRAME

Code: **DSF** 