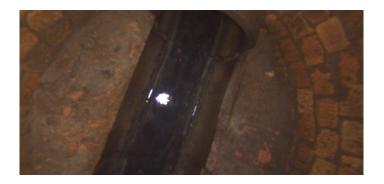

Code: MGO

Description: General Observation

Distance (ft): 11.0
Structural Grade: 0
O&M Grade: 0

Clock Start/From:

Clock To: 1st Value: 2nd Value: Value Percent:

Step: NO

Remarks: END SURVEY

4