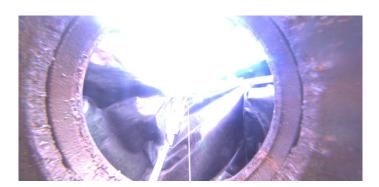

Remarks:

Code: MGO

Description: General Observation

Distance (ft): 1.4
Structural Grade: 0
O&M Grade: 0
Clock Start/From:
Clock To:

1st Value: 2nd Value: Value Percent:

Step: NO

Remarks: UNDERSIDE OF FRAME

Code: **DSF** 

Description: Deposits Settled Fine

Distance (ft): 9.2
Structural Grade: 0
O&M Grade: 2
Clock Start/From: 12
Clock To: 12
1st Value:

2nd Value:

Value Percent: 5.000 Step: NO

Remarks:

Wednesday, May 3, 2023 3