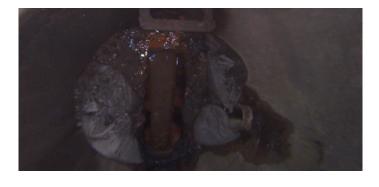

Distance (ft): 10.9
Structural Grade: 0
O&M Grade: 2
Clock Start/From: 12
Clock To: 12
1st Value:

2nd Value:

Value Percent: 10.000
Step: NO

Remarks: Mixed materials

Code: MGO

Description: General Observation