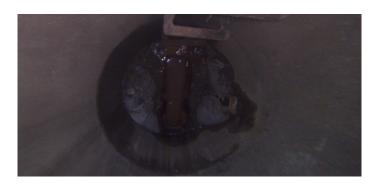

Distance (ft): 10.4
Structural Grade: 0

O&M Grade: 3

Clock Start/From: 1

Clock To: 5

1st Value:

2nd Value:

Value Percent: 15.000
Step: NO
Remarks: Sand bags

3

Code: OBZ

Description: Obstacle Other

Distance (ft): 10.4
Structural Grade: 0
O&M Grade: 3
Clock Start/From: 7
Clock To: 10

1st Value: 2nd Value:

Value Percent: 15.000 Step: NO

Remarks: Sand bags

Code: DAZ

Description: Deposits Attached Other