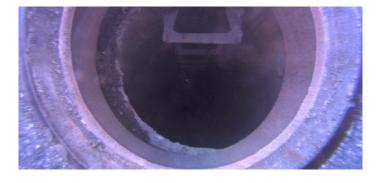

| Description:      | General Photo |
|-------------------|---------------|
| Distance (ft):    | .0            |
| Structural Grade: | 0             |
| O&M Grade:        | 0             |
| Clock Start/From: |               |
| Clock To:         |               |
| 1st Value:        |               |
| 2nd Value:        |               |
| Value Percent:    |               |
| Step:             | NO            |
| Remarks:          |               |
|                   |               |