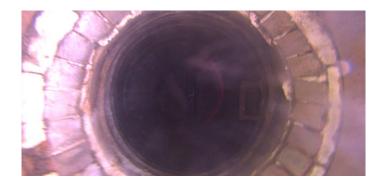

Code: MGO Description: **General Observation** Distance (ft): .0 Structural Grade: 0 O&M Grade: 0 Clock Start/From: Clock To: 1st Value: 2nd Value: Value Percent: Step: NO

Remarks:

| Code:<br>Description:                                                                                           | MGP<br>General Photo     |
|-----------------------------------------------------------------------------------------------------------------|--------------------------|
| Distance (ft):<br>Structural Grade:<br>O&M Grade:<br>Clock Start/From:<br>Clock To:<br>1st Value:<br>2nd Value: | 1.9<br>0<br>0            |
| Value Percent:<br>Step:<br>Remarks:                                                                             | NO<br>UNDERSIDE OF FRAME |