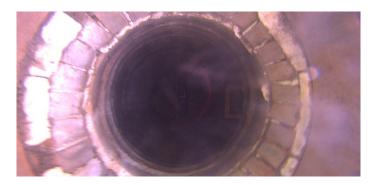

| Code:<br>Description: | MGO<br>General Observation |
|-----------------------|----------------------------|
| Distance (ft):        | .0                         |
| Structural Grade:     | 0                          |
| O&M Grade:            | 0                          |
| Clock Start/From:     |                            |
| Clock To:             |                            |
| 1st Value:            |                            |
| 2nd Value:            |                            |
| Value Percent:        |                            |
| Step:                 | NO                         |
| Remarks:              | ACCESS MH                  |