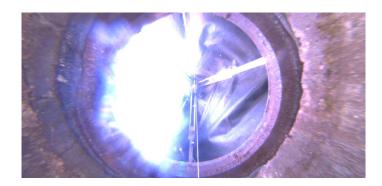

Wednesday, May 3, 2023 2

Code:

Code: MGP

Description: General Photo

Distance (ft): 2.4
Structural Grade: 0
O&M Grade: 0

Clock Start/From: Clock To:

1st Value: 2nd Value: Value Percent:

Step: NO

Remarks: UNDERSIDE OF FRAME

Code: IW

Description: Infil Weeper

Distance (ft): 3.7
Structural Grade: 0
O&M Grade: 2
Clock Start/From: 8
Clock To: 2
1st Value:
2nd Value:

Step: NO

Remarks:

Value Percent:

Description: General Observation