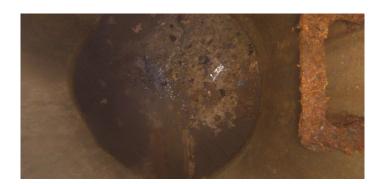

Distance (ft): 5.4
Structural Grade: 0
O&M Grade: 2
Clock Start/From: 12
Clock To: 12

1st Value: 2nd Value:

Value Percent: 5.000 Step: NO

Remarks:

Code:

Description: General Observation

MGO

Distance (ft): 7.8