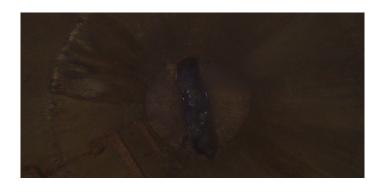

Distance (ft): 11.7
Structural Grade: 0
O&M Grade: 2
Clock Start/From: 9
Clock To: 3
1st Value:

1st Value: 2nd Value: Value Percent:

Step: NO

Remarks:

Code: MGO

Description: General Observation

Distance (ft): 15.2
Structural Grade: 0
O&M Grade: 0
Clock Start/From: