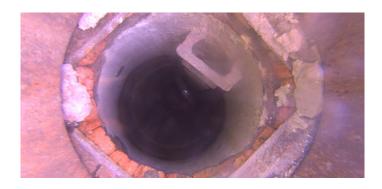

Distance (ft): 1.3
Structural Grade: 0
O&M Grade: 0
Clock Start/From:
Clock To:

2nd Value: Value Percent:

1st Value:

Step: NO

Remarks: UNDERSIDE OF FRAME

Code: MGO

Description: General Observation

Distance (ft): 14.5
Structural Grade: 0
O&M Grade: 0
Clock Start/From: