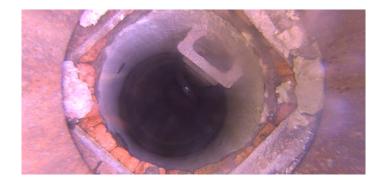

Description: Distance (ft): .0 Structural Grade: 0 O&M Grade: 0 Clock Start/From: Clock To: 1st Value: 2nd Value:

MGO

**General Observation** 

Step: NO

Value Percent:

Remarks: **ACCESS MH** 

Code:

Code: DAE

Description: Deposits Attached Encrustation

Distance (ft): .0
Structural Grade: 0
O&M Grade: 2
Clock Start/From: 12
Clock To: 12
1st Value:

2nd Value:
Value Percent: 5.000
Step: NO

Remarks:

Code: MGO

Description: General Observation