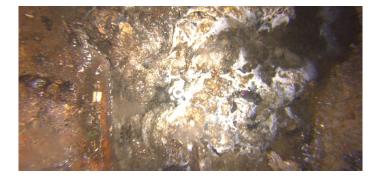

Description: General Observation

Distance (ft): 8.6
Structural Grade: 0

O&M Grade: 0

Clock Start/From:

Clock To: 1st Value: 2nd Value: Value Percent:

Step: NO

Remarks: END SURVEY

Wednesday, May 3, 2023