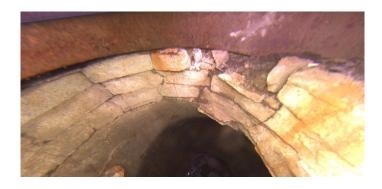

MGP

Wednesday, May 3, 2023

Code: MB

Description: Missing Brick

Distance (ft): .7
Structural Grade: 4
O&M Grade: 0
Clock Start/From: 1

Clock To: 1st Value: 2nd Value: Value Percent:

Step: NO

Remarks: