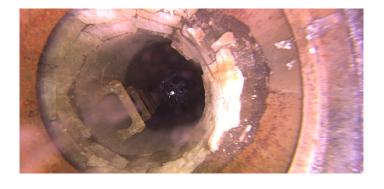

Code:

| Description:      | <b>General Photo</b> |  |  |
|-------------------|----------------------|--|--|
|                   | _                    |  |  |
| Distance (ft):    | .0                   |  |  |
| Structural Grade: | 0                    |  |  |
| O&M Grade:        | 0                    |  |  |
| Clock Start/From: |                      |  |  |
| Clock To:         |                      |  |  |
| 1st Value:        |                      |  |  |
| 2nd Value:        |                      |  |  |
| Value Percent:    |                      |  |  |
| Step:             | NO                   |  |  |
| Remarks:          | ACCESS MH            |  |  |
|                   |                      |  |  |