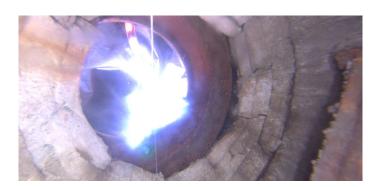

Code: MGP

Description: General Photo

Distance (ft): 2.5
Structural Grade: 0
O&M Grade: 0

Clock Start/From:

Clock To: 1st Value: 2nd Value: Value Percent:

Step: NO

Remarks: UNDERSIDE OF FRAME

Code: MGO