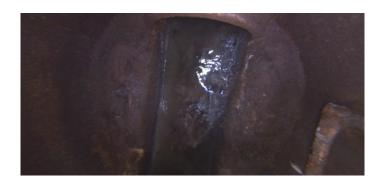

MGP

Wednesday, May 3, 2023

Code:

Code: DSF

Description: Deposits Settled Fine

Distance (ft): 2.9
Structural Grade: 0
O&M Grade: 2
Clock Start/From: 12
Clock To: 12
1st Value:

2nd Value:

Value Percent: 10.000 Step: NO

Remarks:

Code: MGP

Description: General Photo

Distance (ft): 3.1
Structural Grade: 0
O&M Grade: 0
Clock Start/From:
Clock To:

1st Value: 2nd Value: Value Percent:

Step: NO

Remarks:

Code: MGO