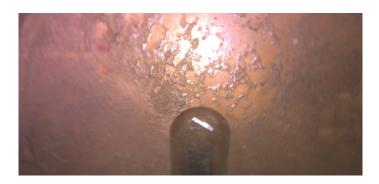

Wednesday, May 3, 2023

| Position               | Code | Observation         | Video (sec) | Grade |
|------------------------|------|---------------------|-------------|-------|
| M- <del>607-</del> 028 |      |                     |             |       |
| .0                     | MGP  | General Photo       | 10          | NA    |
| 2.2                    | MGP  | General Photo       | 28          | NA    |
| 5.1                    | MGO  | General Observation | 48          | NA    |
| Camera Direction       |      |                     |             |       |

Step: NO

Remarks:

Code: MGO

Description: General Observation

Distance (ft): 5.1
Structural Grade: 0
O&M Grade: 0

Clock Start/From:

Clock To: 1st Value: 2nd Value: Value Percent:

Step: NO

Remarks: Ins. Comp.

Wednesday, May 3, 2023