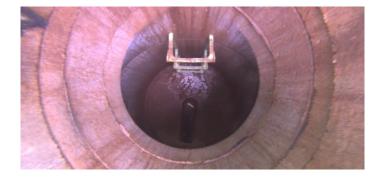

Wednesday, May 3, 2023

| Position               | Code | Observation         | Video (sec) | Grade |
|------------------------|------|---------------------|-------------|-------|
| M- <del>607-</del> 028 |      |                     |             |       |
| .0                     | MGP  | General Photo       | 10          | NA    |
| 2.2                    | MGP  | General Photo       | 28          | NA    |
| 5.1                    | MGO  | General Observation | 48          | NA    |
| Camera Direction       |      |                     |             |       |

| Description:      | General Photo |
|-------------------|---------------|
| Distance (ft):    | .0            |
| Structural Grade: | 0             |
| O&M Grade:        | 0             |
| Clock Start/From: |               |
| Clock To:         |               |
| 1st Value:        |               |
| 2nd Value:        |               |
| Value Percent:    |               |
| Step:             | NO            |
| Remarks:          |               |
|                   |               |