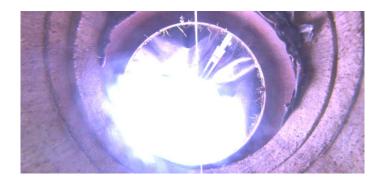

Wednesday, May 3, 2023

| Position               | Code | Observation         | Video (sec) | Grade |
|------------------------|------|---------------------|-------------|-------|
| M- <del>607-</del> 028 |      |                     |             |       |
| .0                     | MGP  | General Photo       | 10          | NA    |
| 2.2                    | MGP  | General Photo       | 28          | NA    |
| 5.1                    | MGO  | General Observation | 48          | NA    |
| Camera Direction       |      |                     |             |       |

MGP

Wednesday, May 3, 2023 2

Code:

Code: MGP

Description: General Photo

Distance (ft): 2.2
Structural Grade: 0
O&M Grade: 0

Clock Start/From:

Clock To: 1st Value: 2nd Value: Value Percent:

Step: NO

Remarks:

Code: MGO

Description: General Observation

Distance (ft): 5.1
Structural Grade: 0
O&M Grade: 0

Clock Start/From:

Clock To: 1st Value: 2nd Value: Value Percent:

Step: NO