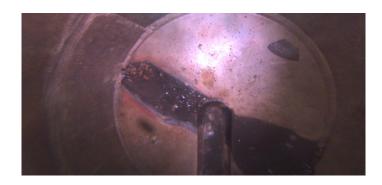

Description: Infil Stain

Distance (ft): 2.0
Structural Grade: 0
O&M Grade: 0
Clock Start/From: 10

Clock To: 1st Value: 2nd Value: Value Percent:

Step: NO

Remarks:

Code: IS

Description: Infil Stain

Distance (ft):