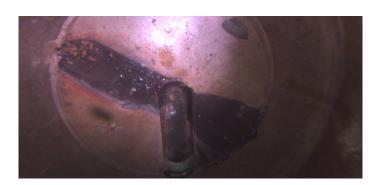

Description: Infil Stain

Distance (ft): 2.0
Structural Grade: 0
O&M Grade: 0
Clock Start/From: 10

Clock To: 1st Value: 2nd Value: Value Percent:

Step: NO

Remarks:

Code: IS

Description: Infil Stain

Distance (ft):

Structural Grade:

O&M Grade:

Clock Start/From:

4

Clock To:

1st Value:

2nd Value: Value Percent:

Step: NO

Remarks:

Code: IS

Description: Infil Stain

Distance (ft):

Structural Grade:

O&M Grade:

Clock Start/From:

3