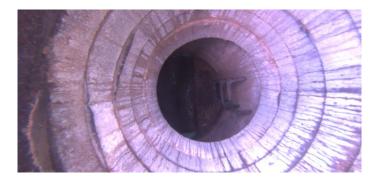

Code: MGP Description: **General Photo** Distance (ft): 2.9 Structural Grade: 0 0 O&M Grade: Clock Start/From: Clock To: 1st Value: 2nd Value: Value Percent: Step: NO Remarks:

| Code:             | DAZ                     |  |
|-------------------|-------------------------|--|
| Description:      | Deposits Attached Other |  |
|                   |                         |  |
|                   |                         |  |
| Distance (ft):    | 4.4                     |  |
| Structural Grade: | 0                       |  |
| O&M Grade:        | 2                       |  |
| Clock Start/From: | 12                      |  |
| Clock To:         | 12                      |  |
| 1st Value:        |                         |  |
| 2nd Value:        |                         |  |
| Value Percent:    | 5.000                   |  |
| Step:             | NO                      |  |
| Remarks:          | Mixed materials         |  |