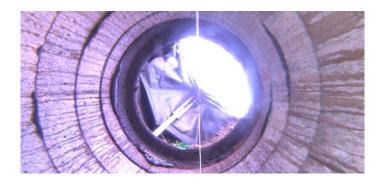

Code: MGP Description: **General Photo** Distance (ft): 2.9 Structural Grade: 0 0 O&M Grade: Clock Start/From: Clock To: 1st Value: 2nd Value: Value Percent: Step: NO Remarks:

| Code:             | DAZ                     |  |
|-------------------|-------------------------|--|
| Description:      | Deposits Attached Other |  |
|                   |                         |  |
|                   |                         |  |
| Distance (ft):    | 4.4                     |  |
| Structural Grade: | 0                       |  |
| O&M Grade:        | 2                       |  |
| Clock Start/From: | 12                      |  |
| Clock To:         | 12                      |  |
| 1st Value:        |                         |  |
| 2nd Value:        |                         |  |
| Value Percent:    | 5.000                   |  |
| Step:             | NO                      |  |
| Remarks:          | Mixed materials         |  |