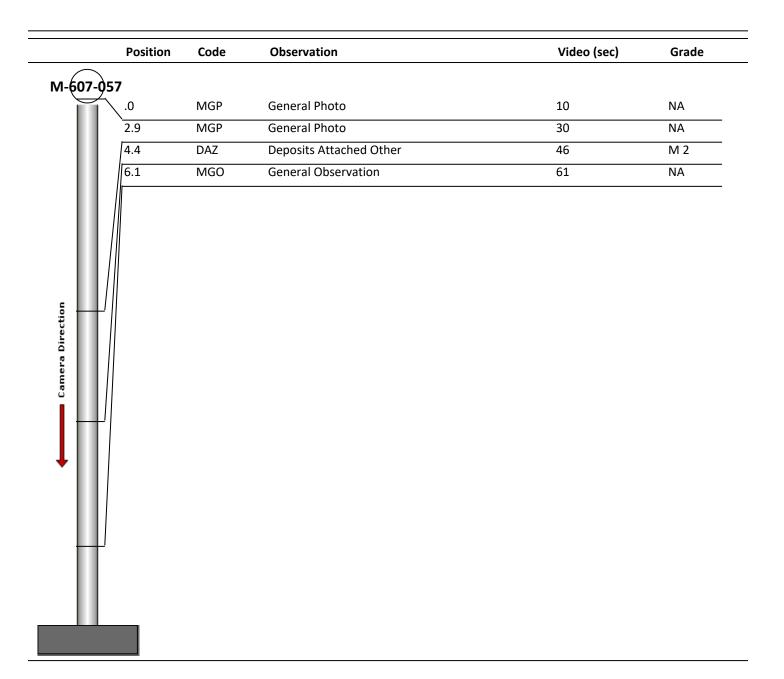

| Code:             | MGP           |
|-------------------|---------------|
| Description:      | General Photo |
|                   |               |
|                   |               |
| Distance (ft):    | .0            |
| Structural Grade: | 0             |
| O&M Grade:        | 0             |
| Clock Start/From: |               |
| Clock To:         |               |
| 1st Value:        |               |
| 2nd Value:        |               |
| Value Percent:    |               |
| Step:             | NO            |
| Remarks:          |               |