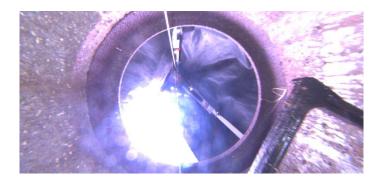

| Code:          | DAZ                     |
|----------------|-------------------------|
| Description:   | Deposits Attached Other |
|                |                         |
| Distance (ft): | 8.4                     |

| Distance (It):    | 8.4             |
|-------------------|-----------------|
| Structural Grade: | 0               |
| O&M Grade:        | 3               |
| Clock Start/From: | 12              |
| Clock To:         | 12              |
| 1st Value:        |                 |
| 2nd Value:        |                 |
| Value Percent:    | 20.000          |
| Step:             | NO              |
| Remarks:          | Mixed materials |
|                   |                 |