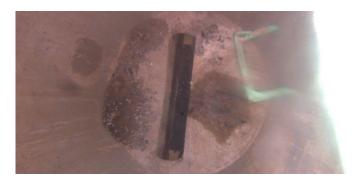

Code:

| Description:      | Deposits Settled Gravel |
|-------------------|-------------------------|
| Distance (ft):    | 6.9                     |
| Structural Grade: | 0                       |
| O&M Grade:        | 2                       |
| Clock Start/From: | 7                       |
| Clock To:         | 11                      |
| 1st Value:        |                         |
| 2nd Value:        |                         |
| Value Percent:    | 5.000                   |
| Step:             | NO                      |
| Remarks:          |                         |
|                   |                         |

DSGV

| Code:             | MGO                        |
|-------------------|----------------------------|
| Description:      | <b>General Observation</b> |
|                   |                            |
|                   |                            |
| Distance (ft):    | 7.3                        |
| Structural Grade: | 0                          |
| O&M Grade:        | 0                          |
| Clock Start/From: |                            |
| Clock To:         |                            |
| 1st Value:        |                            |
| 2nd Value:        |                            |
| Value Percent:    |                            |
| Step:             | NO                         |
| Remarks:          | Ins. Comp.                 |