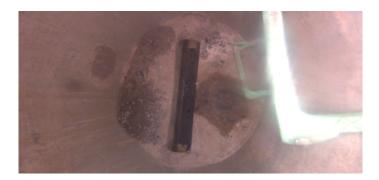

Code:

| Description:      | Deposits Settled Gravel |
|-------------------|-------------------------|
| Distance (ft):    | 6.9                     |
| Structural Grade: | 0                       |
| O&M Grade:        | 2                       |
| Clock Start/From: | 7                       |
| Clock To:         | 11                      |
| 1st Value:        |                         |
| 2nd Value:        |                         |
| Value Percent:    | 5.000                   |
| Step:             | NO                      |
| Remarks:          |                         |
|                   |                         |

DSGV

| Code:             | MGO                        |
|-------------------|----------------------------|
| Description:      | <b>General Observation</b> |
|                   |                            |
|                   |                            |
| Distance (ft):    | 7.3                        |
| Structural Grade: | 0                          |
| O&M Grade:        | 0                          |
| Clock Start/From: |                            |
| Clock To:         |                            |
| 1st Value:        |                            |
| 2nd Value:        |                            |
| Value Percent:    |                            |
| Step:             | NO                         |
| Remarks:          | Ins. Comp.                 |