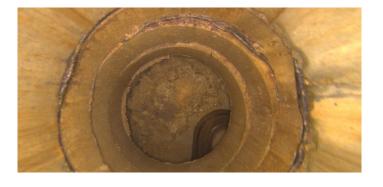

Code:

| Description:      | <b>General Observation</b> |  |
|-------------------|----------------------------|--|
|                   |                            |  |
| Distance (ft):    | .0                         |  |
| Structural Grade: | 0                          |  |
| O&M Grade:        | 0                          |  |
| Clock Start/From: |                            |  |
| Clock To:         |                            |  |
| 1st Value:        |                            |  |
| 2nd Value:        |                            |  |
| Value Percent:    |                            |  |
| Step:             | NO                         |  |
| Remarks:          | access mh                  |  |

MGO

Code: SRI

Description: Surface Roughness Increased

Distance (ft): .0
Structural Grade: 1
O&M Grade: 0
Clock Start/From: 12
Clock To: 12

1st Value: 2nd Value: Value Percent:

Step: NO

Remarks:

Code: ISGT