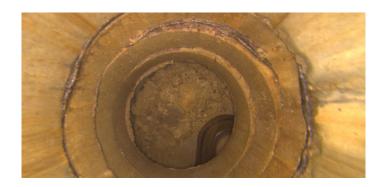

Description: Intruding Sealing Grout

Distance (ft): .0
Structural Grade: 0
O&M Grade: 2
Clock Start/From: 12
Clock To: 12
1st Value:

Value Percent: 5.000 Step: NO

Remarks:

2nd Value:

Code: DSF

Description: Deposits Settled Fine

Distance (ft): 3.3
Structural Grade: 0
O&M Grade: 2
Clock Start/From: 12
Clock To: 12

1st Value: 2nd Value:

Value Percent: 10.000 Step: NO

Remarks:

Code: MGO

Description: General Observation

Distance (ft): 3.3
Structural Grade: 0
O&M Grade: 0