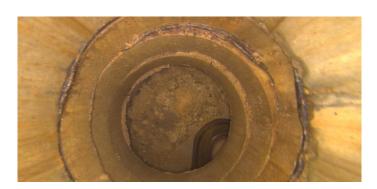

Distance (ft): 3.3
Structural Grade: 0
O&M Grade: 2
Clock Start/From: 12
Clock To: 12

1st Value: 2nd Value:

Value Percent: 10.000 Step: NO

Remarks:

Code: MGO

Description: General Observation

Distance (ft): 3.3
Structural Grade: 0
O&M Grade: 0

Clock Start/From:

Clock To: 1st Value: 2nd Value: Value Percent:

Step: NO

Remarks: end of survey

Code: SRI

Description: Surface Roughness Increased

Distance (ft): 3.3

Structural Grade: 1