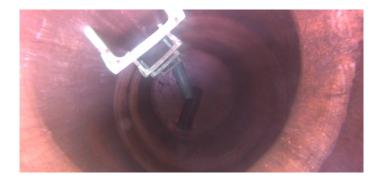

|                  | Position | Code | Observation         | Video (sec) | Grade |
|------------------|----------|------|---------------------|-------------|-------|
| M-703-025        | 5        |      |                     |             |       |
|                  | .0       | MGP  | General Photo       | 10          | NA    |
| - 11             | 2.2      | MGP  | General Photo       | 28          | NA    |
| - 11             | 4.8      | MGO  | General Observation | 47          | NA    |
| Camera Direction |          |      |                     |             |       |

Code:

| Description:      | General Photo |
|-------------------|---------------|
| Distance (ft):    | .0            |
| Structural Grade: | 0             |
| O&M Grade:        | 0             |
| Clock Start/From: |               |
| Clock To:         |               |
| 1st Value:        |               |
| 2nd Value:        |               |
| Value Percent:    |               |
| Step:             | NO            |
| Remarks:          |               |