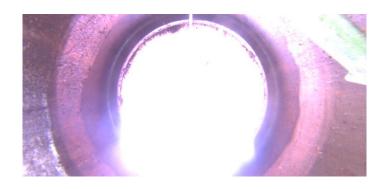

|                  | Position | Code | Observation         | Video (sec) | Grade |
|------------------|----------|------|---------------------|-------------|-------|
| M-703-025        | 5        |      |                     |             |       |
|                  | .0       | MGP  | General Photo       | 10          | NA    |
| - 11             | 2.2      | MGP  | General Photo       | 28          | NA    |
| - 11             | 4.8      | MGO  | General Observation | 47          | NA    |
| Camera Direction |          |      |                     |             |       |

MGP

Wednesday, May 3, 2023

Code: MGP

Description: General Photo

Distance (ft): 2.2
Structural Grade: 0
O&M Grade: 0

Clock Start/From:

Clock To: 1st Value: 2nd Value: Value Percent:

Step: NO