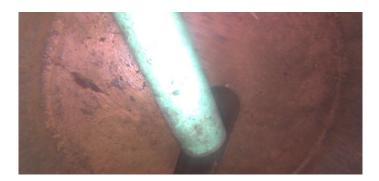

|                  | Position | Code | Observation         | Video (sec) | Grade |
|------------------|----------|------|---------------------|-------------|-------|
| M-703-025        | 5        |      |                     |             |       |
|                  | .0       | MGP  | General Photo       | 10          | NA    |
| - 11             | 2.2      | MGP  | General Photo       | 28          | NA    |
| - 11             | 4.8      | MGO  | General Observation | 47          | NA    |
| Camera Direction |          |      |                     |             |       |

Remarks:

Code: MGO

Description: General Observation

Distance (ft): 4.8
Structural Grade: 0

O&M Grade: 0

Clock Start/From:

Clock To: 1st Value: 2nd Value: Value Percent:

Step: NO

Remarks: Ins. Comp.