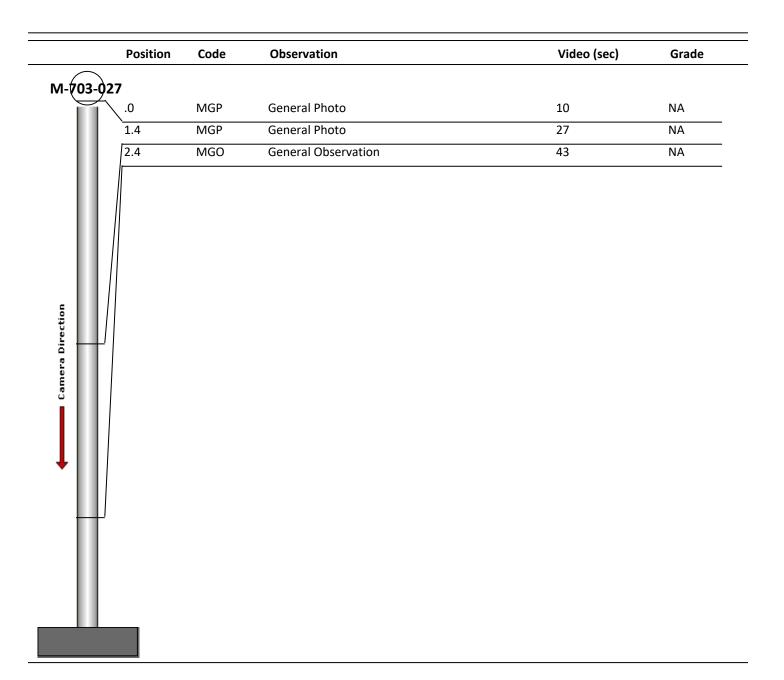

| Code:             | MGP                  |  |
|-------------------|----------------------|--|
| Description:      | <b>General Photo</b> |  |
|                   |                      |  |
|                   | •                    |  |
| Distance (ft):    | .0                   |  |
| Structural Grade: | 0                    |  |
| O&M Grade:        | 0                    |  |
| Clock Start/From: |                      |  |
| Clock To:         |                      |  |
| 1st Value:        |                      |  |
| 2nd Value:        |                      |  |
| Value Percent:    |                      |  |
| Step:             | NO                   |  |
| Remarks:          |                      |  |