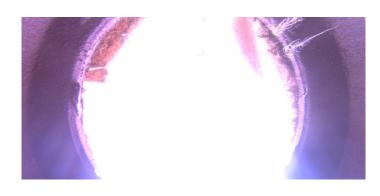

| Code:             | MGO                 |
|-------------------|---------------------|
| Description:      | General Observation |
|                   |                     |
| Distance (ft):    | 2.4                 |
| Structural Grade: | 0                   |
| O&M Grade:        | 0                   |
| Clock Start/From: |                     |
| Clock To:         |                     |
| 1st Value:        |                     |
| 2nd Value:        |                     |
| Value Percent:    |                     |
| Step:             | NO                  |
| Remarks:          | Ins. Comp.          |