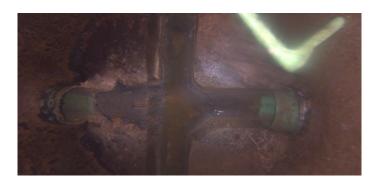

Remarks:

Code: MGO

Description: General Observation

Distance (ft): 11.8
Structural Grade: 0

O&M Grade: 0

Clock Start/From:

Clock To:

1st Value: 2nd Value: Value Percent:

Step: NO

Remarks: Ins. Comp.

Wednesday, May 3, 2023