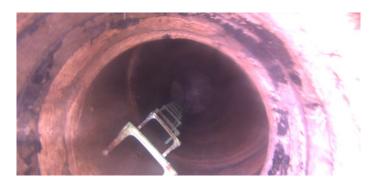

| Code:<br>Description: | MGP<br>General Photo |
|-----------------------|----------------------|
| Distance (ft):        | .0                   |
| Structural Grade:     | 0                    |
| O&M Grade:            | 0                    |
| Clock Start/From:     |                      |
| Clock To:             |                      |
| 1st Value:            |                      |
| 2nd Value:            |                      |
| Value Percent:        |                      |
| Step:                 | NO                   |
| Remarks:              |                      |