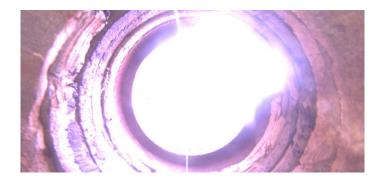

Code: MGP Description: **General Photo** Distance (ft): 2.3 Structural Grade: 0 0 O&M Grade: Clock Start/From: Clock To: 1st Value: 2nd Value: Value Percent: Step: NO Remarks:

Code:

| Description:      | General Observation |
|-------------------|---------------------|
|                   |                     |
| Distance (ft):    | 10.6                |
| Structural Grade: | 0                   |
| O&M Grade:        | 0                   |
| Clock Start/From: |                     |
| Clock To:         |                     |
| 1st Value:        |                     |
| 2nd Value:        |                     |
| Value Percent:    |                     |
| Step:             | NO                  |
| Remarks:          | Ins. Comp.          |