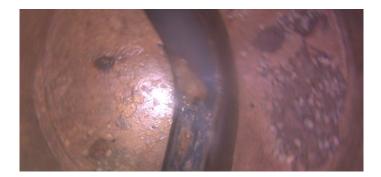

Code: MGP Description: **General Photo** Distance (ft): 2.3 Structural Grade: 0 0 O&M Grade: Clock Start/From: Clock To: 1st Value: 2nd Value: Value Percent: Step: NO Remarks:

Code:

| Description:      | General Observation |
|-------------------|---------------------|
|                   |                     |
| Distance (ft):    | 10.6                |
| Structural Grade: | 0                   |
| O&M Grade:        | 0                   |
| Clock Start/From: |                     |
| Clock To:         |                     |
| 1st Value:        |                     |
| 2nd Value:        |                     |
| Value Percent:    |                     |
| Step:             | NO                  |
| Remarks:          | Ins. Comp.          |

MGO