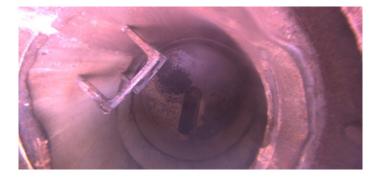

Wednesday, May 3, 2023

|                  | Position | Code | Observation         | Video (sec) | Grade |
|------------------|----------|------|---------------------|-------------|-------|
| M-703-04         | 12       |      |                     |             |       |
|                  | 0        | MGP  | General Photo       | 10          | NA    |
| - 11             | 2.3      | MGP  | General Photo       | 29          | NA    |
| - 11             | 4.0      | MGO  | General Observation | 46          | NA    |
| Camera Direction |          |      |                     |             |       |
|                  |          |      |                     |             |       |

MGP

Wednesday, May 3, 2023

Code: MGP

Description: **General Photo** 

Distance (ft): 2.3 Structural Grade: 0 0 O&M Grade:

Clock Start/From:

Clock To: 1st Value: 2nd Value: Value Percent:

Step: NO