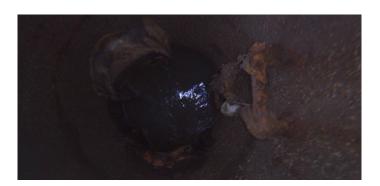

Clock To: 12

1st Value:

2nd Value: Value Percent:

Step: NO

Remarks:

Code: DAR

Description: Deposits Attached Ragging

Distance (ft): 16.0
Structural Grade: 0
O&M Grade: 2
Clock Start/From: 2
Clock To: 4
1st Value:

2nd Value:

Value Percent: 10.000 Step: YES

Remarks:

Wednesday, May 3, 2023 3

Code: MGO

Description: General Observation

Distance (ft): 16.8
Structural Grade: 0

O&M Grade: 0