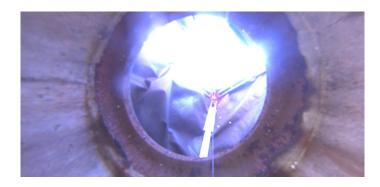

Clock To: 1st Value: 2nd Value: Value Percent:

Step: NO

Remarks: UNDERSIDE OF FRAME

Code: SAV

Description: Surface Aggregate Visible

Distance (ft): 14.1
Structural Grade: 3

O&M Grade: 0

Clock Start/From: 12

Clock To: 12

1st Value:

2nd Value: Value Percent:

Step: NO

Remarks:

Code: DAR

Description: Deposits Attached Ragging

Distance (ft): 16.0
Structural Grade: 0
O&M Grade: 2
Clock Start/From: 2
Clock To: 4
1st Value: