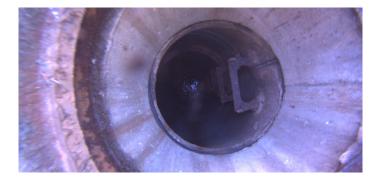

Code: MGO

Description: General Observation

Step: NO

Remarks: ACCESS MH

Code: MGP

Description: General Photo

Distance (ft): 1.6
Structural Grade: 0
O&M Grade: 0

Clock Start/From:

Clock To: 1st Value: 2nd Value: Value Percent:

Step: NO

Remarks: UNDERSIDE OF FRAME

Code: SAV

Description: Surface Aggregate Visible

Distance (ft): 14.1
Structural Grade: 3

O&M Grade: 0

Clock Start/From: 12