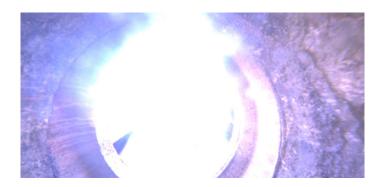

| Code:        |  |
|--------------|--|
| Description: |  |

DAR Deposits Attached Ragging

| Distance (ft):    | 15.0   |
|-------------------|--------|
| Structural Grade: | 0      |
| O&M Grade:        | 4      |
| Clock Start/From: | 12     |
| Clock To:         | 4      |
| 1st Value:        |        |
| 2nd Value:        |        |
| Value Percent:    | 30.000 |
| Step:             | NO     |
| Remarks:          |        |
|                   |        |