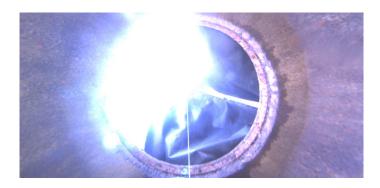

Remarks:

Code:

Description:

| Code:             | MGO                        |  |
|-------------------|----------------------------|--|
| Description:      | <b>General Observation</b> |  |
|                   |                            |  |
|                   |                            |  |
| Distance (ft):    | 8.9                        |  |
| Structural Grade: | 0                          |  |
| O&M Grade:        | 0                          |  |
| Clock Start/From: |                            |  |
| Clock To:         |                            |  |
| 1st Value:        |                            |  |
| 2nd Value:        |                            |  |
| Value Percent:    |                            |  |
| Step:             | NO                         |  |
| Remarks:          | END SURVEY                 |  |