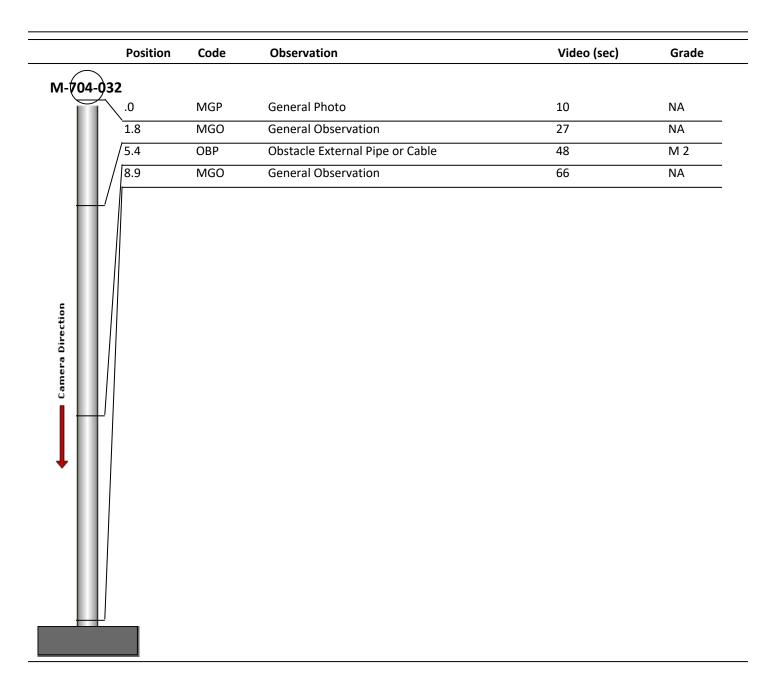

RedZone

| Code:             | MGP                  |  |
|-------------------|----------------------|--|
| Description:      | <b>General Photo</b> |  |
|                   |                      |  |
| Distance (ft):    | .0                   |  |
|                   | _                    |  |
| Structural Grade: | 0                    |  |
| O&M Grade:        | 0                    |  |
| Clock Start/From: |                      |  |
| Clock To:         |                      |  |
| 1st Value:        |                      |  |
| 2nd Value:        |                      |  |
| Value Percent:    |                      |  |
| Step:             | NO                   |  |
| Remarks:          | ACCESS MH            |  |