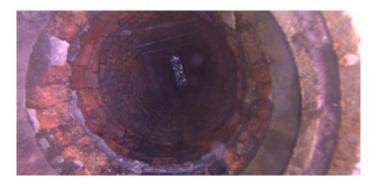

Code: MGO Description: **General Observation** Distance (ft): 1.8 Structural Grade: 0 0 O&M Grade: Clock Start/From: Clock To: 1st Value: 2nd Value: Value Percent: Step: NO

OBP

UNDERSIDE OF FRAME

**Obstacle External Pipe or Cable** 

| Distance (ft):    | 5.4    |
|-------------------|--------|
| Structural Grade: | 0      |
| O&M Grade:        | 2      |
| Clock Start/From: | 7      |
| Clock To:         | 11     |
| 1st Value:        |        |
| 2nd Value:        |        |
| Value Percent:    | 10.000 |
| Step:             | NO     |
| Remarks:          |        |