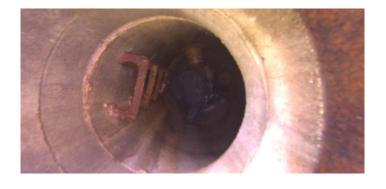

| Description:      | General Photo |  |  |
|-------------------|---------------|--|--|
| Distance (ft):    | .0            |  |  |
| Structural Grade: | 0             |  |  |
| O&M Grade:        | 0             |  |  |
| Clock Start/From: |               |  |  |
| Clock To:         |               |  |  |
| 1st Value:        |               |  |  |
| 2nd Value:        |               |  |  |
| Value Percent:    |               |  |  |
| Step:             | NO            |  |  |
| Remarks:          | access MH     |  |  |