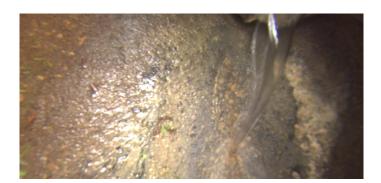

MGP

Wednesday, May 3, 2023

Code:

Code: DAR

Description: Deposits Attached Ragging

Distance (ft): 4.4
Structural Grade: 0
O&M Grade: 2
Clock Start/From: 9

Clock To: 1st Value: 2nd Value:

Value Percent: 5.000 Step: YES