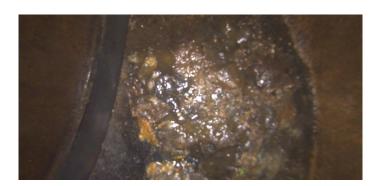

Code: **DSF** 

Description: Deposits Settled Fine

Distance (ft): 8.6
Structural Grade: 0
O&M Grade: 2
Clock Start/From: 12
Clock To: 6
1st Value:

Value Percent: 5.000 Step: NO

Remarks:

Code:

2nd Value:

Description: General Observation