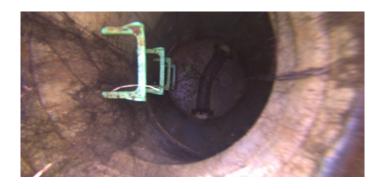

Code: RFJ

Description: Roots Fine Joint

Distance (ft): .0
Structural Grade: 0
O&M Grade: 1
Clock Start/From: 12
Clock To: 12

1st Value: 2nd Value: Value Percent:

Step: NO

Remarks:

Code: MGO

Description: General Observation