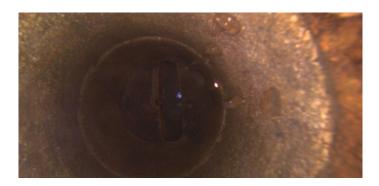

Description: General Observation

Distance (ft): 1.5
Structural Grade: 0
O&M Grade: 0
Clock Start/From:
Clock To:

1st Value: 2nd Value: Value Percent:

Step: NO

Remarks: UNDERSIDE OF FRAME

Wednesday, May 3, 2023