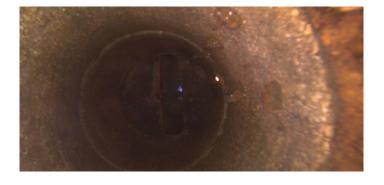

Code:

| Description:      | General Photo |  |
|-------------------|---------------|--|
|                   |               |  |
| Distance (ft):    | .0            |  |
| Structural Grade: | 0             |  |
| O&M Grade:        | 0             |  |
| Clock Start/From: |               |  |
| Clock To:         |               |  |
| 1st Value:        |               |  |
| 2nd Value:        |               |  |
| Value Percent:    |               |  |
| Step:             | NO            |  |
| Remarks:          | ACCESS MH     |  |
|                   |               |  |