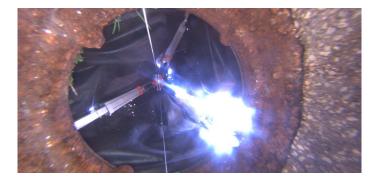

Code: **DSF** 

Description: Deposits Settled Fine

Distance (ft): 4.4
Structural Grade: 0
O&M Grade: 2
Clock Start/From: 12
Clock To: 12

1st Value: 2nd Value:

Value Percent: 5.000 Step: NO

Remarks:

Code: MGO

Description: General Observation

Distance (ft): 6.2
Structural Grade: 0
O&M Grade: 0
Clock Start/From:

Clock To: 1st Value: 2nd Value: Value Percent:

Step: NO

Remarks: END SURVEY