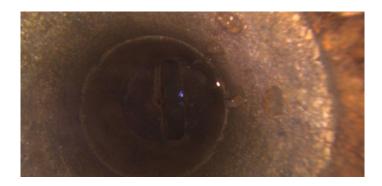

MGP

Wednesday, May 3, 2023

Code: SAP

Description: Surface Aggregate Projecting

Distance (ft): .0
Structural Grade: 3
O&M Grade: 0
Clock Start/From: 12
Clock To: 12
1st Value:

2nd Value: Value Percent:

Step: NO

Remarks:

Code: MGO

Description: General Observation

Distance (ft): .0
Structural Grade: 0
O&M Grade: 0
Clock Start/From:
Clock To:
1st Value:

2nd Value: Value Percent:

Step: NO

Remarks: MISSING STEPS

Code: MGO