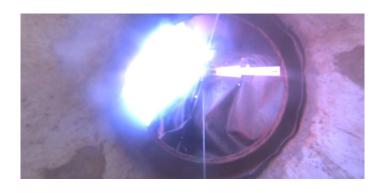

Code: MGP

Description: General Photo

Distance (ft): 2.9
Structural Grade: 0

O&M Grade: 0

Clock Start/From:

Clock To: 1st Value: 2nd Value: Value Percent:

Step: NO

Remarks: UNDERSIDE OF FRAME