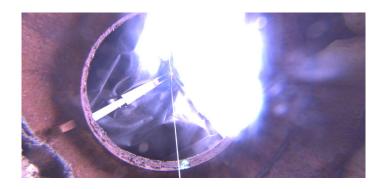

MGP

Wednesday, May 3, 2023

Code: MGO

Description: General Observation

Distance (ft): 1.7
Structural Grade: 0
O&M Grade: 0

Clock Start/From:

Clock To: 1st Value: 2nd Value: Value Percent:

Step: NO

Remarks: underside of frame

Wednesday, May 3, 2023

Code: **DSF** 

Description: Deposits Settled Fine

Distance (ft): 7.6
Structural Grade: 0
O&M Grade: 2
Clock Start/From: 12
Clock To: 12
1st Value:

2nd Value: