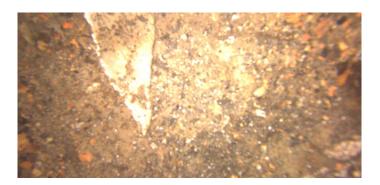

Remarks: underside of frame

Wednesday, May 3, 2023

Code: **DSF** 

Description: Deposits Settled Fine

Distance (ft): 7.6
Structural Grade: 0
O&M Grade: 2
Clock Start/From: 12
Clock To: 12
1st Value:

2nd Value:

Value Percent: 10.000 Step: NO

3

Remarks: