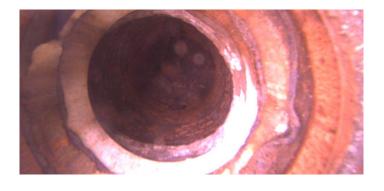

Code:

| Description:      | General Photo |
|-------------------|---------------|
| Distance (ft):    | .0            |
| ` '               | -             |
| Structural Grade: | 0             |
| O&M Grade:        | 0             |
| Clock Start/From: |               |
| Clock To:         |               |
| 1st Value:        |               |
| 2nd Value:        |               |
| Value Percent:    |               |
| Step:             | NO            |
| Remarks:          | access mh     |
|                   |               |